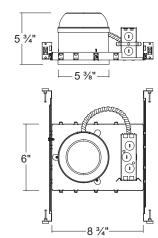

#### **Dimensions**

#### **Plaster Frame**

 Galvanized steel construction. The housing can be removed from plaster frame to provide access to the junction box

#### Junction Box

- Listed for through branch circuit wiring
- Contains seven 7/8" knockouts and four Romex pryouts with strain relief

#### Bar Hanger

- Pre-installed Real nail easily installs in regular lumber, engineered lumber
- Bar Hangers are adjustable from 13-5/8" to 25" and can be repositioned 90 degree on plaster frame